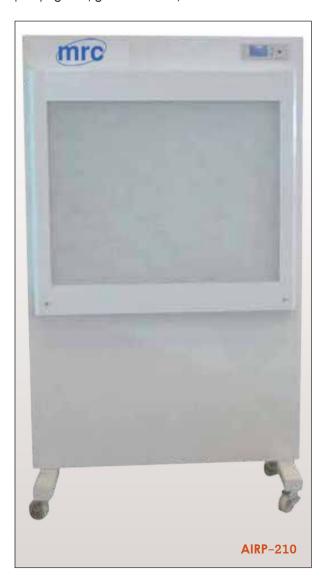

## AIRP-210, Air Purifier

Air purifier is an air purification equipment with advanced level, widely used in hospital, small clinic, laboratory, office, meeting room and home etc. It can protect your life and your health through purifying dust, germ and virus, etc in the air.

## **Features:**

- Wide application: It can be used in hospitals, small clinics, laboratories, offices, meeting rooms, family place etc.
- Air speed adjustable function: four kinds of air speed can be realized.
- High efficiency filter: HEPA filter, it can achieve clean air goals.
- Infrared remote control function: long-distance remote control switch machines, easy control.
- Adopt the advanced wind-driven system with a special outlet design, the noise<60dB.</li>
- Timing function: It can be achieved 1h, 2h, 4h of timing function, reduce energy consumption.

| Model                 | AIRP-210           |
|-----------------------|--------------------|
| External Size (LxWxH) | 900x60x1400mm      |
| HEPA Filter           | 1                  |
| Filter Performance    | 99.999%@0.3um      |
| Purify Air Volume     | 210~250m³/h        |
| Power Consumption     | 240W               |
| Noise                 | <60dB              |
| Power Resource        | 110~240V/50HZ/60HZ |
| Cleanliness at Outlet | Class 100          |