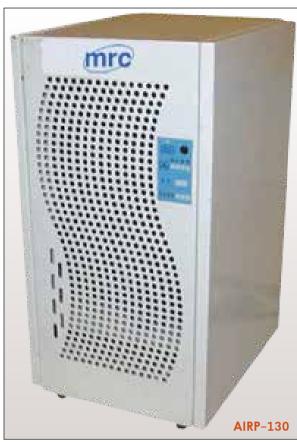

## AIRP-130, Air Purifier

## Features:

- Wide application: It can be used in hospitals, small clinics, laboratories, offices, meeting rooms, family place etc.
- Air speed adjustable function: four kinds of air speed can be realized.
- High efficiency filter:
  HEPA filter, it can achieve clean air goals.

• Timing function: It can be achieved 1h, 2h, 4h of timing function, reduce energy consumption.

| Model                 | AIRP-130           |
|-----------------------|--------------------|
| External Size (LxWxH) | 255x320x450mm      |
| HEPA Filter           | 1                  |
| Filter Performance    | 99.999%@0.3um      |
| Purify Air Volume     | 130m³/h            |
| Power Consumption     | 40W                |
| Noise                 | <60dB              |
| Power Resource        | 110~240V/50HZ/60HZ |
| Cleanliness at Outlet | Class 100          |